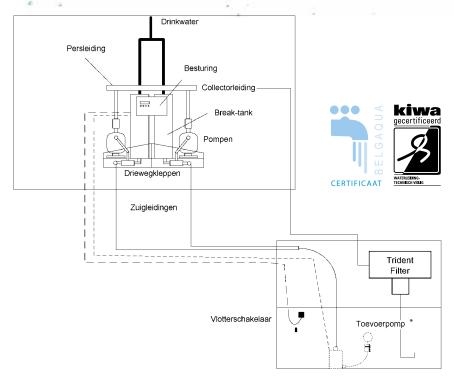

## Description

The IRM®-6 Watermanager B-Class is a complete system> for bottom installation with IRM® controls, integrated disconnection tank and built-in double pump system. The IRM® controls control the water levels in the disconnection tank and the large rainwater well. The controls also provide for cascade control and an operation hours schedule for the pumps. Lacking rainwater, system fault or manual operation, the system will switch back to the disconnection tank. The drinking water is supplemented into the disconnection tank through a special proportional float. This happens in a reliable manner in accordance with EN1717 and the machine as such is Belgaqua and KIWA certified.

The switch to municipal water can also take place manually. The municipal connection is fitted with stagnation protection that automatically refreshes the water in the machine every 10 days. The potential free contact makes a connection to automated and building management systems possible. Fitted with automatic filter cleaning controls.

## Connection diagram

Cabels of the B-Class

Digital display B-Class