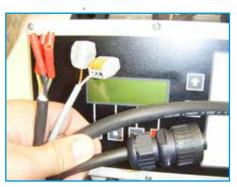

|  |

| Price group UK |                              |  |
|----------------|------------------------------|--|
| Art. No        | Description                  |  |
| 402601         | IRM*-6 -Watermanager B-Class |  |
|                | Accessories                  |  |

| ALL NO | Description                           | ru |
|--------|---------------------------------------|----|
| 402601 | IRM*-6 -Watermanager B-Class          | 4  |
|        | Accessories                           |    |
| 402702 | Connection set B-Class                | 4  |
| 402706 | Supply pump for the B-Class           | 4  |
| 402710 | level sensor for the B-Class 25 meter | 4  |
| 401158 | Back flow protection                  | 2  |

All prices are excluding VAT and transport



## Connection diagram







Cabels of the B-Class



Digital display B-Class

## Installation