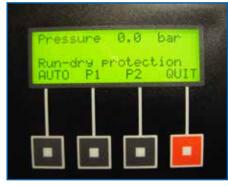

## **Specifications**

| Width in mm                                                                           | 550                               |  |
|---------------------------------------------------------------------------------------|-----------------------------------|--|
| Depth in mm                                                                           | 650                               |  |
| Height in mm                                                                          | 850                               |  |
| Weight (empty)                                                                        | 60 kg                             |  |
| Suction pipe                                                                          | 2 x 1" bi                         |  |
| Pressure pipe                                                                         | 11⁄4″                             |  |
| Overflow in mm                                                                        | 2 x 75                            |  |
| Drinking water                                                                        | 2 x <sup>3</sup> / <sub>4</sub> " |  |
| Floater cabel                                                                         | 20 m                              |  |
| Power                                                                                 | 1,6 kW                            |  |
| Max. flow                                                                             | 8 m3/h                            |  |
| Max. Suction lift                                                                     | 20 m                              |  |
| Max. pressure                                                                         | 3,5 bar                           |  |
| Voltage                                                                               | 230V/50Hz                         |  |
| Weight (empty)                                                                        | 60 kg                             |  |
| Materials: cover of PS, Breaktank of PE, Console of galvanized steel, pump console PP |                                   |  |

## Installation