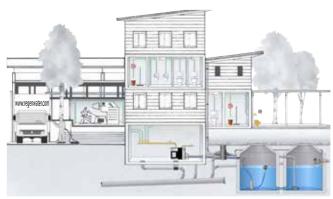

## Description

The IRM®-6 Watermanager B-Class is a complete system> for bottom installation with IRM® controls, integrated disconnection tank and built-in double pump system. The IRM® controls control the water levels in the disconnection tank and the large rainwater well. The controls also provide for cascade control and an operation hours schedule for the pumps. Lacking rainwater, system fault or manual operation, the system will switch back to the disconnection tank. The drinking water is supplemented into the disconnection tank through a special proportional float. This happens in a reliable manner in accordance with EN1717 and the machine as such is Belgaqua and KIWA certified.

## Installation