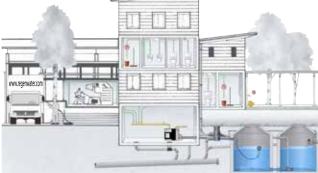

## Description

The IRM®-6 Watermanager B-Class is a complete system> for bottom installation with IRM® controls, integrated disconnection tank and built-in double pump system. The IRM® controls control the water levels in the disconnection tank and the large rainwater well. The controls also provide for cascade control and an operation hours schedule for the pumps. Lacking rainwater, system fault or manual operation, the system will switch back to the disconnection tank. The drinking water is supplemented into the disconnection tank through a special proportional float. This happens in a reliable manner in accordance with EN1717 and the machine as such is Belgaqua and KIWA certified.

## Installation