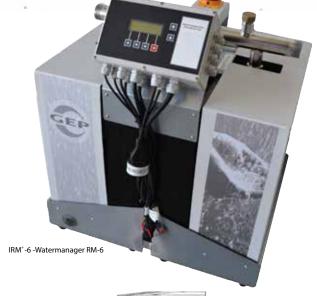

## Description

The IRM®-6 Watermanager B-Class is a complete system> for bottom installation with IRM® controls, integrated disconnection tank and built-in double pump system. The IRM® controls control the water levels in the disconnection tank and the large rainwater well. The controls also provide for cascade control and an operation hours schedule for the pumps. Lacking rainwater, system fault or manual operation, the system will switch back to the disconnection tank. The drinking water is supplemented into the disconnection tank through a special proportional float. This happens in a reliable manner in accordance with EN1717 and the machine as such is Belgaqua and KIWA certified.

## Connection diagram

Cabels of the B-Class

Digital display B-Class